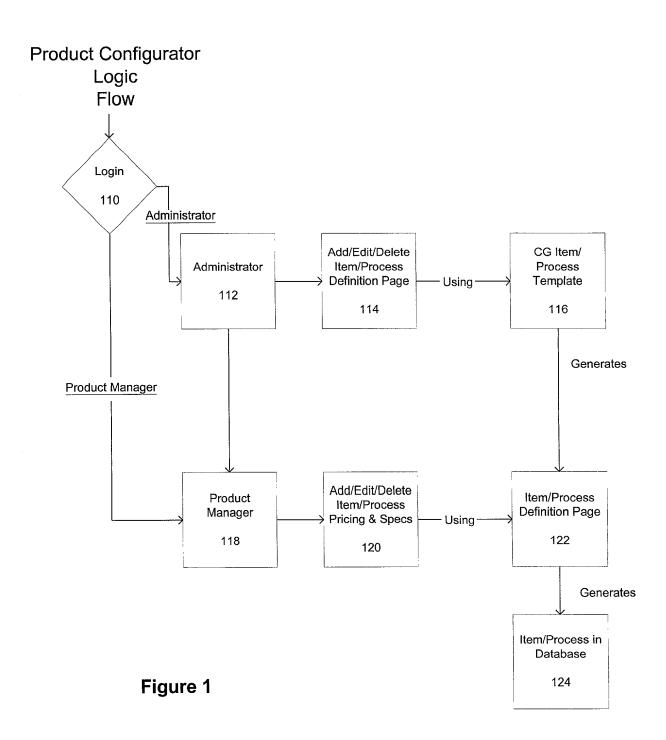

Figure 2

#### Administrator

| Adminis                       | strator | Product Manager    | Hom |
|-------------------------------|---------|--------------------|-----|
|                               | Product | t Category         |     |
|                               | Add     | □ □ 310            |     |
| Administrators, create new    | Edit    | None Available 312 |     |
| product and process templates | Delete  | None Available 314 |     |
| nain                          | Proces  | ss Category        |     |
| A D                           | Add     | ▽ 320              |     |
|                               | Edit    | None Available 322 |     |
|                               | Delete  | None Available 324 |     |
|                               |         |                    |     |